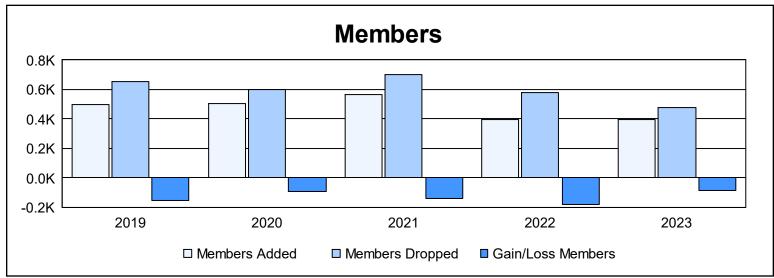

| Year      | New<br>Clubs | Dropped<br>Clubs | Gain/<br>Loss<br>Clubs | New<br>Members | Charter<br>Members | Reinstate<br>Members | Transfer<br>Members | Total<br>Member<br>Added | Total<br>Members<br>Dropped | Gain/<br>Loss<br>Members |
|-----------|--------------|------------------|------------------------|----------------|--------------------|----------------------|---------------------|--------------------------|-----------------------------|--------------------------|
| 2018-2019 | 2            | 4                | -2                     | 356            | 47                 | 52                   | 40                  | 495                      | 652                         | -157                     |
| 2019-2020 | 4            | 11               | -7                     | 273            | 153                | 27                   | 53                  | 506                      | 600                         | -94                      |
| 2020-2021 | 5            | 4                | 1                      | 298            | 180                | 48                   | 40                  | 566                      | 704                         | -138                     |
| 2021-2022 | 1            | 3                | -2                     | 282            | 36                 | 42                   | 38                  | 398                      | 578                         | -180                     |
| 2022-2023 | 1            | 6                | -5                     | 309            | 31                 | 27                   | 30                  | 397                      | 480                         | -83                      |
| Average   | 3            | 6                | -3                     | 304            | 89                 | 39                   | 40                  | 472                      | 603                         | -130                     |