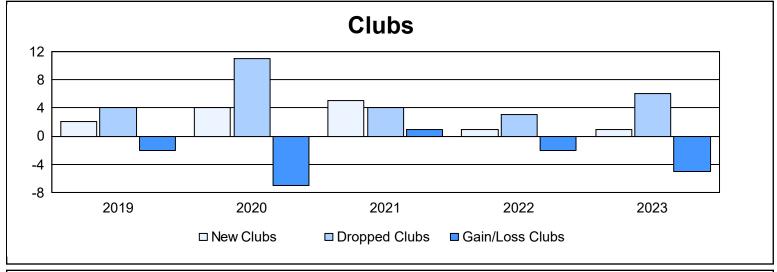

| Year      | New<br>Clubs | Dropped<br>Clubs | Gain/<br>Loss<br>Clubs | New<br>Members | Charter<br>Members | Reinstate<br>Members | Transfer<br>Members | Total<br>Member<br>Added | Total<br>Members<br>Dropped | Gain/<br>Loss<br>Members |
|-----------|--------------|------------------|------------------------|----------------|--------------------|----------------------|---------------------|--------------------------|-----------------------------|--------------------------|
| 2018-2019 | 2            | 4                | -2                     | 356            | 47                 | 52                   | 40                  | 495                      | 652                         | -157                     |
| 2019-2020 | 4            | 11               | -7                     | 273            | 153                | 27                   | 53                  | 506                      | 600                         | -94                      |
| 2020-2021 | 5            | 4                | 1                      | 298            | 180                | 48                   | 40                  | 566                      | 704                         | -138                     |
| 2021-2022 | 1            | 3                | -2                     | 282            | 36                 | 42                   | 38                  | 398                      | 578                         | -180                     |
| 2022-2023 | 1            | 6                | -5                     | 309            | 31                 | 27                   | 30                  | 397                      | 480                         | -83                      |
| Average   | 3            | 6                | -3                     | 304            | 89                 | 39                   | 40                  | 472                      | 603                         | -130                     |